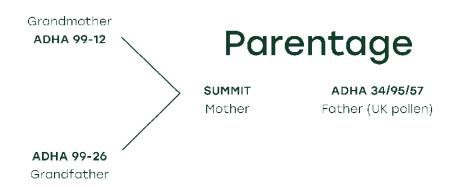

## Adeena®

Adeena is a promising noble-style star for brewers. The herbal, slightly spicy flavor characteristics and unique floral with a hint of lemon/citrus aroma gives you depth and versatility that'll make lagers, pilsners and other light style beers shine.