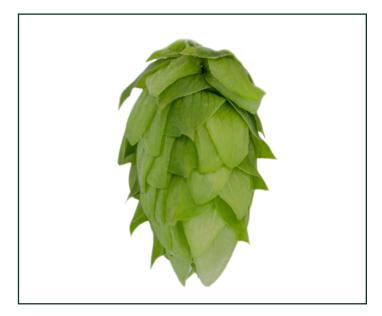

## Adeena®

Adeena is a promising noble-style star for brewers. The herbal, slightly spicy flavor characteristics and unique floral with a hint of lemon/citrus aroma gives you depth and versatility that'll make lagers, pilsners and other light style beers shine.

Aroma Profile: Herbal, Light Floral, Citrus, Subtle Spice, Lemon

| Alpha Acids | 3.5-5.5%        |
|-------------|-----------------|
| Beta Acids  | 3-4.6%          |
| Total Oils  | 0.8-2.5 ml/100g |

| Myrcene       | 27.3-29.43% of total oil |
|---------------|--------------------------|
| Humulene      | 31.3-45.4% of total oil  |
| Caryophyllene | 14.6-21.9% of total oil  |
| Farnesene     | 4.3-6.6% of total oil    |