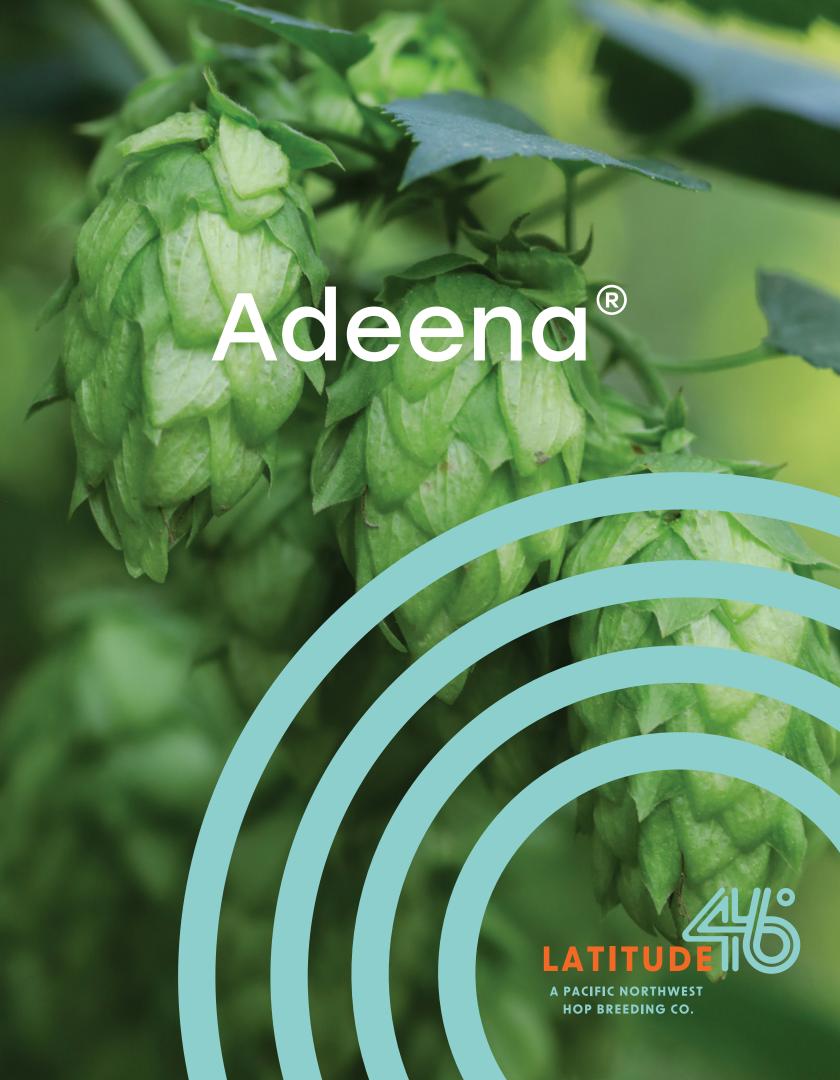

## Adeena®

Adeena is a promising noble-style star for brewers. The herbal, slightly spicy flavor characteristics and unique floral with a hint of lemon/citrus aroma gives you depth and versatility that'll make lagers, pilsners and other light style beers shine.

Aroma Profile: Herbal, Light Floral, Citrus, Subtle Spice, Lemon

| Alpha Acids | 3.5-5.5%        |
|-------------|-----------------|
| Beta Acids  | 3-4.6%          |
| Total Oils  | 0.8-2.5 ml/100g |

| Myrcene       | 27.3-29.43% of total oil |
|---------------|--------------------------|
| Humulene      | 31.3-45.4% of total oil  |
| Caryophyllene | 14.6-21.9% of total oil  |
| Farnesene     | 4.3-6.6% of total oil    |